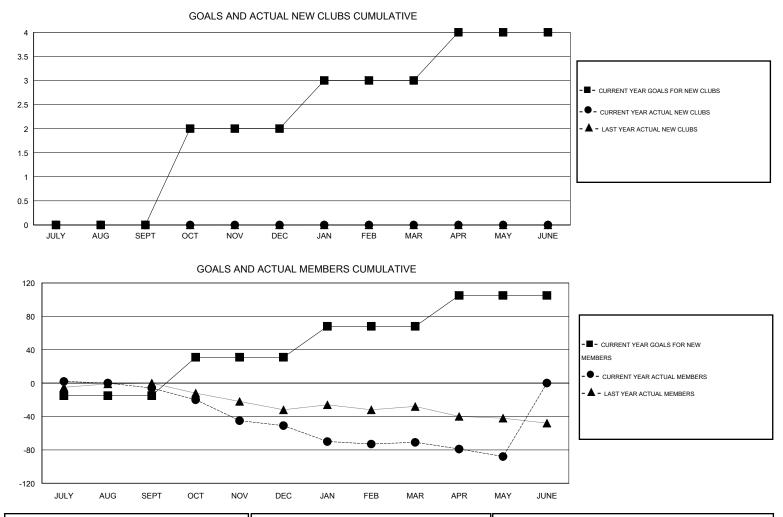

## GMT. Kenneth Schwols

| GMT: Kenneth               | Schwols          |           | LOCATIO          | N COLORAD        | 0                          |                    |                                     |                    | GMT CA 1         |
|----------------------------|------------------|-----------|------------------|------------------|----------------------------|--------------------|-------------------------------------|--------------------|------------------|
| Clubs                      |                  |           |                  |                  | Members                    |                    |                                     |                    |                  |
| RESULTS FOR 2014-2015      |                  |           |                  |                  | RESULTS FOR 2014-2015      |                    |                                     |                    |                  |
| QUARTER                    | NEW CLUB<br>GOAL | NEW CLUBS | DROPPED<br>CLUBS | NET<br>GAIN/LOSS | QUARTER                    | NEW MEMBER<br>GOAL | CHARTER AND<br>NEW MEMBERS<br>ADDED | DROPPED<br>MEMBERS | NET<br>GAIN/LOSS |
| JULY/AUG/SEPT              | 0                | 0<br>0    | 0<br>3           | 0                | JULY/AUG/SEPT              | -15                | 22<br>13                            | 28<br>58           | -6<br>-45        |
| OCT/NOV/DEC<br>JAN/FEB/MAR | 1                | 0         | 0                | -3<br>0          | OCT/NOV/DEC<br>JAN/FEB/MAR | 46<br>37           | 8                                   | 28                 | -20              |
| APR/MAY/JUNE               | 1                | 0         | 0                | 0                | APR/MAY/JUNE               | 37                 | 5                                   | 22                 | -17              |